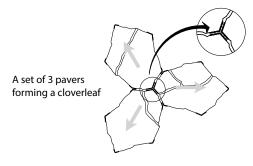

## MEGA-ARBEL LAYING GUIDE

Before you start, familiarize yourself with the Mega Arbel pavers. Begin by placing 3 pavers together to form a cloverleaf.

To make the installation easier, the front of the paver should point to the back of the other paver.