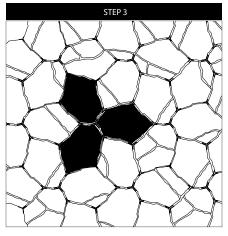

Begin by laying 3 pavers at the center of the surface to be covered.

Add more sets of cloverleafs to fill in the surface to be covered.

Complete the balance of the surface to be covered with single pavers.