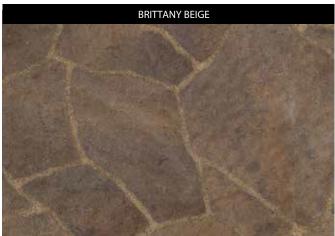

## MEGA-ARBEL°

Paver

| PEDESTRIAN   | LIGHT<br>TRAFFIC | REGULAR<br>TRAFFIC | HEAVY<br>TRAFFIC | PERMEABLE | ADA | COLORGARE<br>PROCESS | PROCESS    | FINISHES     |                      |             |                       |        |                      |
|--------------|------------------|--------------------|------------------|-----------|-----|----------------------|------------|--------------|----------------------|-------------|-----------------------|--------|----------------------|
| <b>(1)</b>   |                  |                    |                  |           | E   | <b>6</b>             | $\bigcirc$ | SHOT BLAST   | SHOT BLAST<br>SEALED | GROUND FACE | GROUND FACE<br>SEALED | SMOOTH | TUMBLED/<br>ANTIQUED |
| $\checkmark$ | $\checkmark$     | $\checkmark$       |                  |           |     | $\checkmark$         |            | $\checkmark$ | $\checkmark$         |             | $\checkmark$          |        | $\checkmark$         |