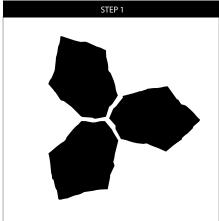

Begin by laying 3 pavers at the center of the surface to be covered.

Add more sets of cloverleafs to fill in the surface to be covered.

Complete the balance of the surface to be covered with single pavers.