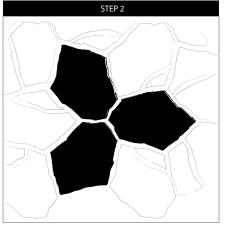

## MEGA-ARBEL LAYING GUIDE

Before you start, familiarize yourself with the Mega Arbel pavers. Begin by placing 3 pavers together to form a cloverleaf.

To make the installation easier, the front of the paver should point to the back of the other paver.