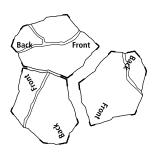

## MEGA-ARBEL LAYING GUIDE

Before you start, familiarize yourself with the Mega Arbel pavers. Begin by placing 3 pavers together to form a cloverleaf.

To make the installation easier, the front of the paver should point to the back of the other paver.