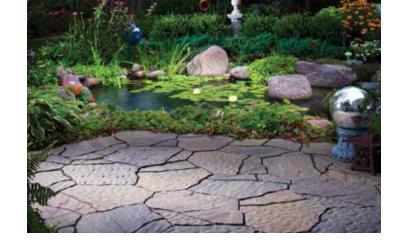

## MEGA-ARBEL°

Paver

| PEDESTRIAN   | LIGHT<br>TRAFFIC | REGULAR<br>TRAFFIC | HEAVY<br>TRAFFIC | PERMEABLE | ADA | COLORGARE<br>PROCESS | PROCESS    | FINISHES     |                      |             |                       |        |                      |
|--------------|------------------|--------------------|------------------|-----------|-----|----------------------|------------|--------------|----------------------|-------------|-----------------------|--------|----------------------|
| <b>(1)</b>   |                  |                    |                  |           | E   | <b>6</b>             | $\bigcirc$ | SHOT BLAST   | SHOT BLAST<br>SEALED | GROUND FACE | GROUND FACE<br>SEALED | SMOOTH | TUMBLED/<br>ANTIQUED |
| $\checkmark$ | $\checkmark$     | $\checkmark$       |                  |           |     | $\checkmark$         |            | $\checkmark$ | $\checkmark$         |             | $\checkmark$          |        | $\checkmark$         |

Patio slab is not recommended for vehicular applications.