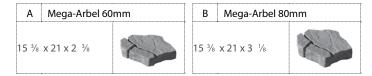

## MEGA-ARBEL°

Paver

| PEDESTRIAN   | LIGHT<br>TRAFFIC | REGULAR<br>TRAFFIC | HEAVY<br>TRAFFIC | PERMEABLE | ADA | COLORGARE<br>PROCESS | PROCESS    | FINISHES     |                      |             |                       |        |                      |
|--------------|------------------|--------------------|------------------|-----------|-----|----------------------|------------|--------------|----------------------|-------------|-----------------------|--------|----------------------|
| <b>(1)</b>   |                  |                    |                  |           | E   | <b>6</b>             | $\bigcirc$ | SHOT BLAST   | SHOT BLAST<br>SEALED | GROUND FACE | GROUND FACE<br>SEALED | SMOOTH | TUMBLED/<br>ANTIQUED |
| $\checkmark$ | $\checkmark$     | $\checkmark$       |                  |           |     | $\checkmark$         |            | $\checkmark$ | $\checkmark$         |             | $\checkmark$          |        | $\checkmark$         |