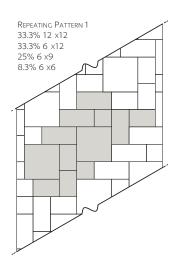

**Timberwood Blend** 



Pre-Ledge Rock™ comes in four sizes complimentary sizes. Use them to create patterns or a completely random look. Ledge Rock™ has a cut stone appearance that complements any outdoor setting.



## **Specifications**

Pre-Ledge Rock™ is produced using a "no-slump" concrete mix, made under extreme pressure and high frequency vibrations. Unit pavers will meet or exceed the requirements established in the ASTM C936 (standard specification for interlocking concrete paving units). Requirements of this standard include an average compressive strength of 8,000 psi, average absorption no greater than 5%.



## Laying Patterns















Available at: