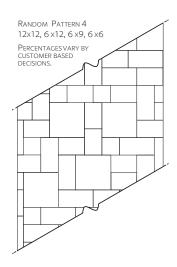

**Timberwood Blend** 



Pre-Ledge Rock™ comes in four sizes complimentary sizes. Use them to create patterns or a completely random look. Ledge Rock™ has a cut stone appearance that complements any outdoor setting.



## **Specifications**

Pre-Ledge Rock™ is produced using a "no-slump" concrete mix, made under extreme pressure and high frequency vibrations. Unit pavers will meet or exceed the requirements established in the ASTM C936 (standard specification for interlocking concrete paving units). Requirements of this standard include an average compressive strength of 8,000 psi, average absorption no greater than 5%.



## Laying Patterns















Available at: