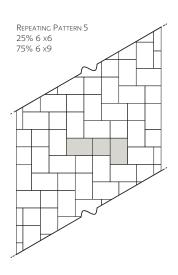

**Timberwood Blend** 



Pre-Ledge Rock™ comes in four sizes complimentary sizes. Use them to create patterns or a completely random look. Ledge Rock™ has a cut stone appearance that complements any outdoor setting.



## **Specifications**

Pre-Ledge Rock™ is produced using a "no-slump" concrete mix, made under extreme pressure and high frequency vibrations. Unit pavers will meet or exceed the requirements established in the ASTM C936 (standard specification for interlocking concrete paving units). Requirements of this standard include an average compressive strength of 8,000 psi, average absorption no greater than 5%.



## Laying Patterns















Available at: