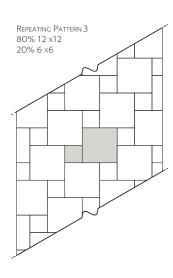

**Timberwood Blend** 



Pre-Ledge Rock™ comes in four sizes complimentary sizes. Use them to create patterns or a completely random look. Ledge Rock™ has a cut stone appearance that complements any outdoor setting.



## **Specifications**

Pre-Ledge Rock™ is produced using a "no-slump" concrete mix, made under extreme pressure and high frequency vibrations. Unit pavers will meet or exceed the requirements established in the ASTM C936 (standard specification for interlocking concrete paving units). Requirements of this standard include an average compressive strength of 8,000 psi, average absorption no greater than 5%.



## Laying Patterns















Available at: