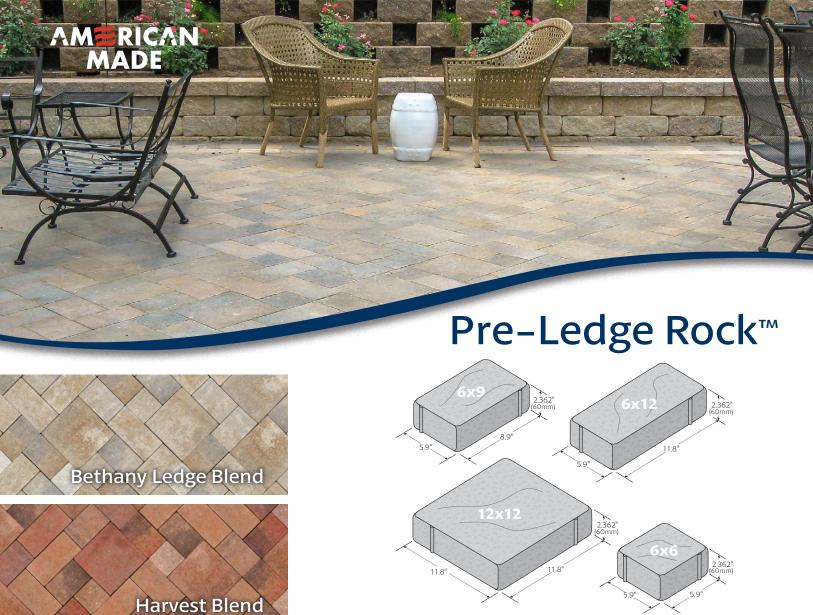

**Timberwood Blend** 

Pre-Ledge Rock™ comes in four sizes complimentary sizes. Use them to create patterns or a completely random look. Ledge Rock™ has a cut stone appearance that complements any outdoor setting.