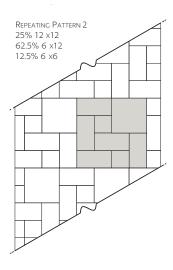

**Timberwood Blend** 



Pre-Ledge Rock™ comes in four sizes complimentary sizes. Use them to create patterns or a completely random look. Ledge Rock™ has a cut stone appearance that complements any outdoor setting.



## **Specifications**

Pre-Ledge Rock™ is produced using a "no-slump" concrete mix, made under extreme pressure and high frequency vibrations. Unit pavers will meet or exceed the requirements established in the ASTM C936 (standard specification for interlocking concrete paving units). Requirements of this standard include an average compressive strength of 8,000 psi, average absorption no greater than 5%.



## Laying Patterns















Available at: