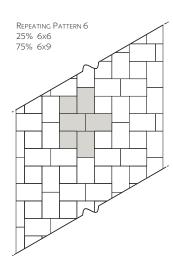

**Timberwood Blend** 



Pre-Ledge Rock™ comes in four sizes complimentary sizes. Use them to create patterns or a completely random look. Ledge Rock™ has a cut stone appearance that complements any outdoor setting.



## **Specifications**

Pre-Ledge Rock™ is produced using a "no-slump" concrete mix, made under extreme pressure and high frequency vibrations. Unit pavers will meet or exceed the requirements established in the ASTM C936 (standard specification for interlocking concrete paving units). Requirements of this standard include an average compressive strength of 8,000 psi, average absorption no greater than 5%.



## Laying Patterns















Available at: