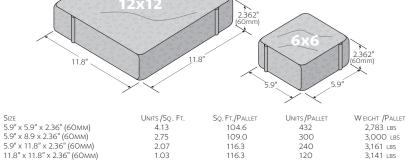

**Timberwood Blend** 

Pre-Ledge Rock™ comes in four sizes complimentary sizes. Use them to create patterns or a completely random look. Ledge Rock™ has a cut stone appearance that complements any outdoor setting.

## **Specifications**

Pre-Ledge Rock™ is produced using a "no-slump" concrete mix, made under extreme pressure and high frequency vibrations. Unit pavers will meet or exceed the requirements established in the ASTM C936 (standard specification for interlocking concrete paving units). Requirements of this standard include an average compressive strength of 8,000 psi, average absorption no greater than 5%.